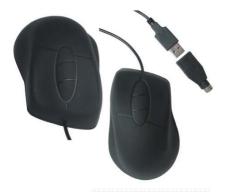

## **Waterproof optical Mouse**

- A stylish design and comfortable shape, rugged and waterproof, made of silicone
- Precise and smooth cursor movement, superior performancce
- Rubberized surface provides comfort to user
- 800 dpi optical sensor with 3000 frames/second scan rate
- Compatibility: Microsoft Windows7/Vista/XP/2000/ME/98
- Communication: USB
- Button layout: Left &right buttons and scroll wheel performed by 3 buttons
- -Dimension:130x80x48mm
- -Net weight:180g
- -Colors: Solid, translucent and any custom colors
- -Approvals: CE ROHS FCC