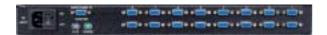

# Dual-rails LCD Keyboard drawer with 16-ports KVM switch

#### Features :

Dual-rails for keyboard and LCD panel

Easy PC selection via Front push buttons, Hot Keys, or On Screen Display.

Support eight characters password protection and search PC server name.

Auto scan mode for monitoring PCs

## Specification:

| Model No.      | DMK 590-15                                             | DMK 590-17            |
|----------------|--------------------------------------------------------|-----------------------|
| KVM Switch     | 16 ports KVM switch. Daisy chain level up to 8 Levels. |                       |
|                | PC connection up to 128 sets.                          |                       |
| Drawer Design  | Dual-rails for panel and keyboard enables independent  |                       |
|                | extraction of either panel or keyboard alone           |                       |
| Weight         | 12.5 kgs                                               | 13.5 kgs              |
| Dimension      | 442.4(W) x 44.5(H) x 590(D)mm                          |                       |
| Power Supply   | AC 110/220V Auto Switch                                |                       |
| Construction   | Heavy-Duty Steel                                       |                       |
| Keyboard       | Membrane 105 keys with touchpad, Multi-Language        |                       |
| Protection     | Tempered glass protection to the LCD screen            |                       |
| Operation      | 0-50° C (32-122°F)                                     |                       |
| Temperature    |                                                        |                       |
| Approvals      | CE, FCC, RoHS                                          |                       |
| Display        |                                                        |                       |
| Size           | 15"                                                    | 17"                   |
| Resolution     | 1024x768                                               | 1280x1024             |
| Brightness     | 250 cd/m <sup>2</sup>                                  | 300 cd/m <sup>2</sup> |
| Contrast ratio | 500 : 1                                                | 500 : 1               |
| Viewing angle  | 130(H)/120(V)                                          | 150(H)/130(V)         |
| Display Colors | 16.2M                                                  |                       |