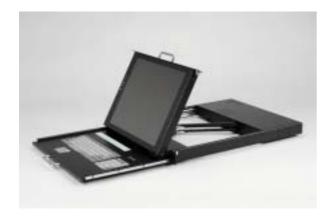

# Dual-rails LCD Keyboard drawer with 16-ports KVM switch

#### Features :

Dual-rails for keyboard and LCD panel

Easy PC selection via Front push buttons, Hot Keys, or On Screen Display.

Support eight characters password protection and search PC server name.

Auto scan mode for monitoring PCs

#### DMK590-15

1U, Dual-rails, 15" LCD-keyboard drawer, 16 ports KVM switch with 16 x 1.8m KVM cables

#### DMK590-17

1U, Dual-rails, 17" LCD-keyboard drawer, 16 ports KVM switch with 16 x 1.8m KVM cables