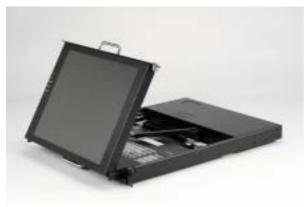

# Dual-rails LCD Keyboard drawer with 16-ports KVM switch

#### Features :

Dual-rails for keyboard and LCD panel

Easy PC selection via Front push buttons, Hot Keys, or On Screen Display.

Support eight characters password protection and search PC server name.

Auto scan mode for monitoring PCs

#### DMK590-15

1U, Dual-rails, 15" LCD-keyboard drawer, 16 ports KVM switch with 16 x 1.8m KVM cables

#### DMK590-17

1U, Dual-rails, 17" LCD-keyboard drawer, 16 ports KVM switch with 16 x 1.8m KVM cables