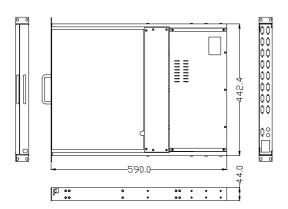

## Specification:

| Model No.      | DMK 590-15                                             | DMK 590-17            |
|----------------|--------------------------------------------------------|-----------------------|
| KVM Switch     | 16 ports KVM switch. Daisy chain level up to 8 Levels. |                       |
|                | PC connection up to 128 sets.                          |                       |
| Drawer Design  | Dual-rails for panel and keyboard enables independent  |                       |
|                | extraction of either panel or keyboard alone           |                       |
| Weight         | 12.5 kgs                                               | 13.5 kgs              |
| Dimension      | 442.4(W) x 44.5(H) x 590(D)mm                          |                       |
| Power Supply   | AC 110/220V Auto Switch                                |                       |
| Construction   | Heavy-Duty Steel                                       |                       |
| Keyboard       | Membrane 105 keys with touchpad, Multi-Language        |                       |
| Protection     | Tempered glass protection to the LCD screen            |                       |
| Operation      | 0-50° C (32-122°F)                                     |                       |
| Temperature    |                                                        |                       |
| Approvals      | CE, FCC, RoHS                                          |                       |
| Display        |                                                        |                       |
| Size           | 15"                                                    | 17"                   |
| Resolution     | 1024x768                                               | 1280x1024             |
| Brightness     | 250 cd/m <sup>2</sup>                                  | 300 cd/m <sup>2</sup> |
| Contrast ratio | 500 : 1                                                | 500 : 1               |
| Viewing angle  | 130(H)/120(V)                                          | 150(H)/130(V)         |
| Display Colors | 16.2M                                                  |                       |